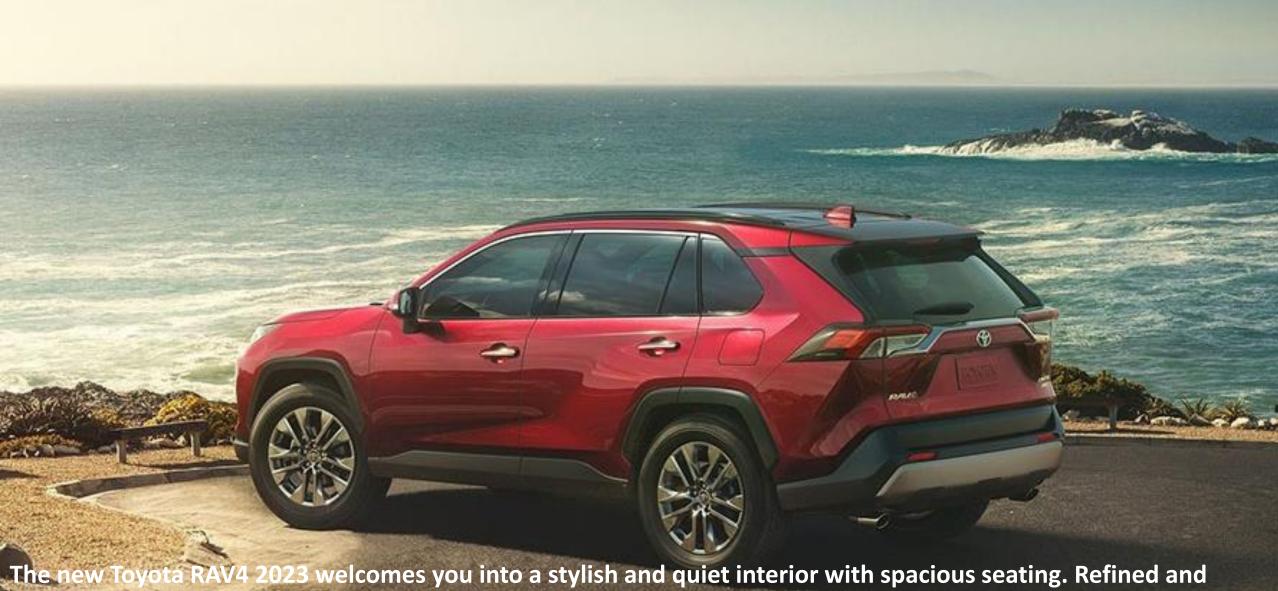

**HILL-START ASSIST CONTROL (HAC)** 

**TONNEAU COVER** 

**TRUNK LINER** 

**FLOOR MAT** 

The new Toyota RAV4 2023 welcomes you into a stylish and quiet interior with spacious seating. Refined and individual, the Toyota RAV4 fuses true SUV character with style and technology. RAV4 looks the part with its robust exterior design and contemporary interior space.