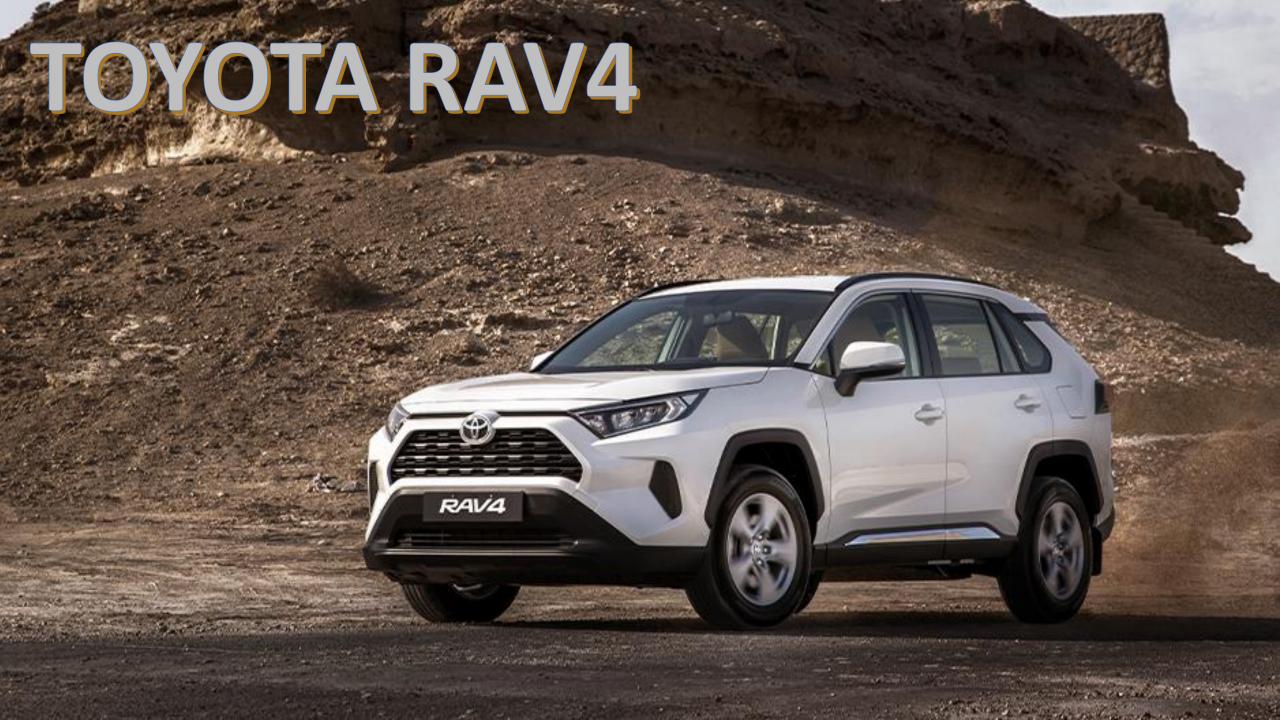

## 2023 TOYOTA RAV4 HYBRID XLE 2.5L PETROL AT

**HILL-START ASSIST CONTROL (HAC)** 

**TONNEAU COVER** 

**TRUNK LINER** 

**FLOOR MAT** 

The new Toyota RAV4 2023 welcomes you into a stylish and quiet interior with spacious seating. Refined and individual, the Toyota RAV4 fuses true SUV character with style and technology. RAV4 looks the part with its robust exterior design and contemporary interior space.