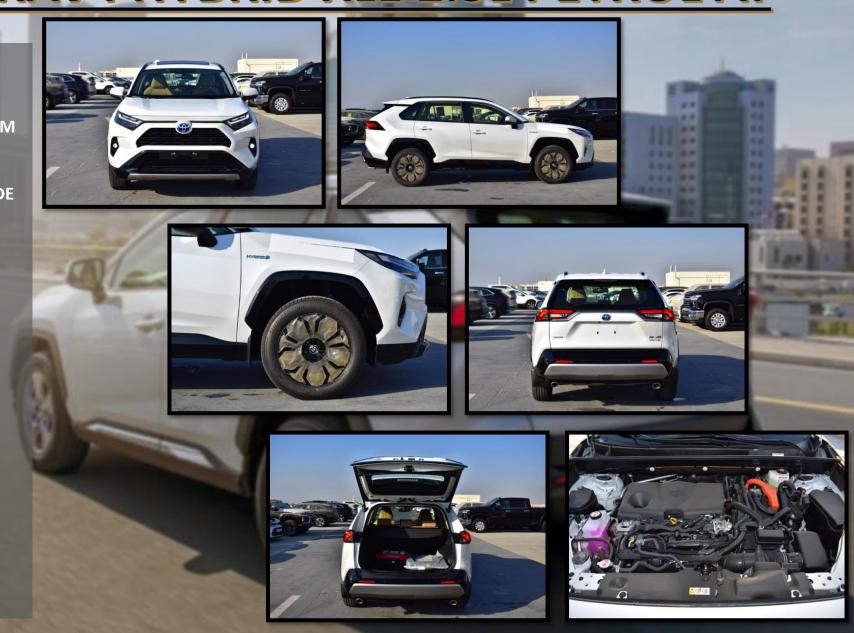

## **EXTERIOR FEATURES**

**18" ALLOY WHEEL** 

**TIRES SIZE: 225/60R18** 

**LED HEADLAMPS** 

**LED FRONT FOG LAMPS** 

**SMART ENTRY SYSTEM FOR DRIVER AND FRONT** 

**PASSENGER** 

**DAYTIME RUNNING LIGHT (DRL)** 

**COLORED AND POWERED OUTSIDE REAR VIEW** 

**MIRRORS WITH TSL** 

**POWER RETRACTABLE SIDE MIRRORS** 

**MOON ROOF** 

**ROOF LINER** 

**REAR SPOILER** 