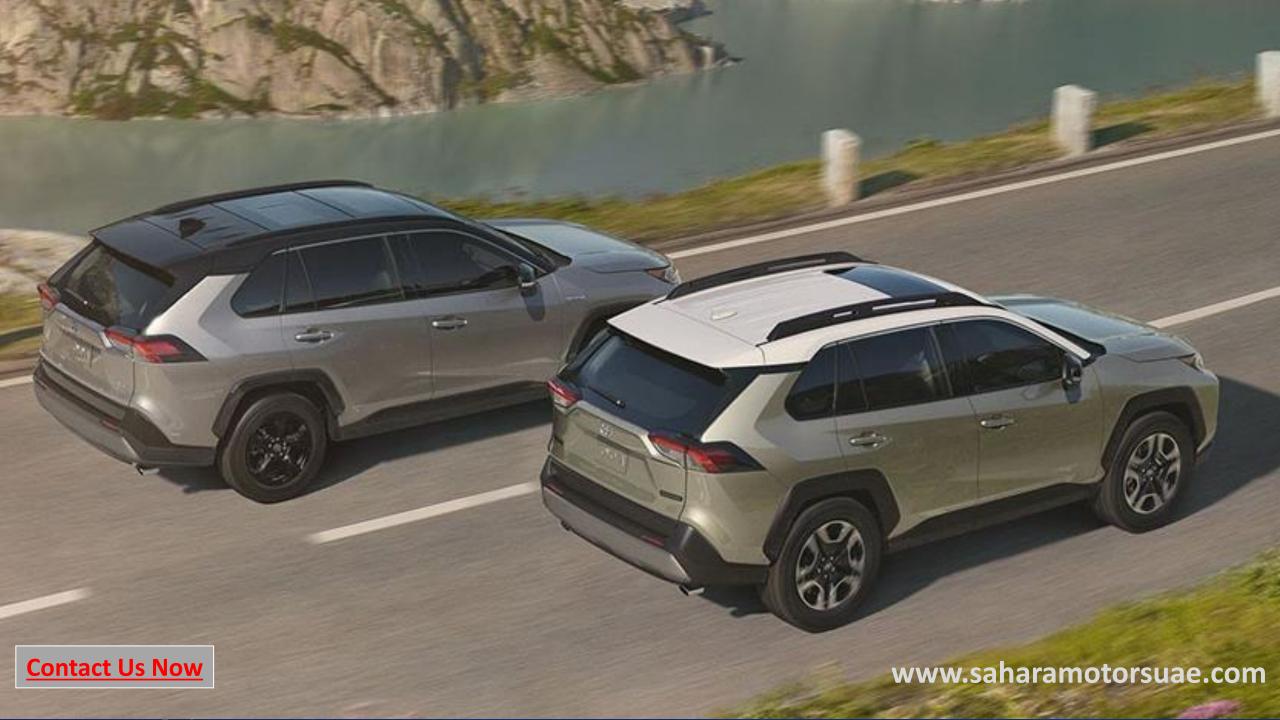

## 2023 TOYOTA RAV4 HYBRID XLE 2.5L PETROL AT

## **EXTERIOR FEATURES**

**18" ALLOY WHEEL** 

**TIRES SIZE: 225/60R18** 

**LED HEADLAMPS** 

**LED FRONT FOG LAMPS** 

**SMART ENTRY SYSTEM FOR DRIVER AND FRONT** 

**PASSENGER** 

**DAYTIME RUNNING LIGHT (DRL)** 

**COLORED AND POWERED OUTSIDE REAR VIEW** 

**MIRRORS WITH TSL** 

**POWER RETRACTABLE SIDE MIRRORS** 

**MOON ROOF** 

**ROOF LINER** 

**REAR SPOILER** 