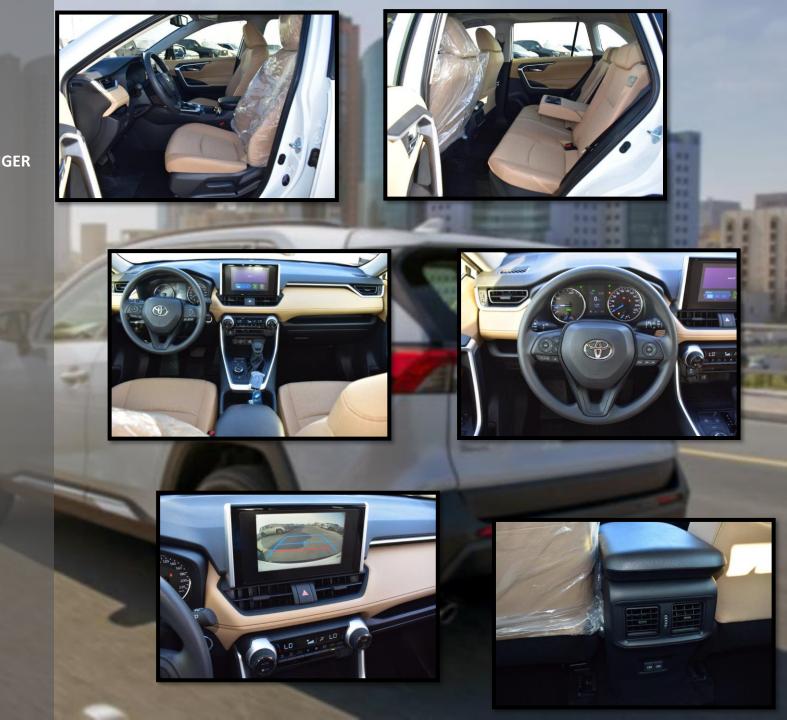

## **INTERIOR FEATURES ENGINE PUSH START BUTTON FABRIC SEAT WITH SPECIAL PATTERN DRIVER SEAT VERTICAL ADJUSTER STEERING WHEEL CONTROLS TELESCOPIC STEERING WHEEL** 4.2 INCH MULTI INFORMATION DISPLAY **AUTOMATIC A/C WITH INDEPENDENT CONTROL DRIVER & PASSENGER REAR A/C DUCT** FRONT PASSENGER DOOR LOCK (MADE IN MALAYSIA)\* **AUTOMATIC POWER WINDOW ALL DOORS** SUN VISORS WITH ILLUMINATED VANITY MIRRORS **AUTO-DIMMING REAR VIEW MIRROR AUDIO & ENTERTAINMENT SYSTEM DISPLAY AUDIO TOUCH SCREEN 8 INCH** APPLE CARPLAY SYSTEM **6 SPEAKERS CONVENIENCE & SAFETY FEATURES CRUISE CONTROL** DRIVE MODE SELECT (ECO / NORMAL / SPORT) **REAR CAMERA REAR PARKING SENSORS ELECTRIC PARKING BRAKE (EPB)**

AIRBAGS (DRIVER & FRONT PASSENGER + KNEE + SIDE + CURTAIN)

**BRAKE HOLD SYSTEM** 

**ANTI-LOCK BRAKE SYSTEM (ABS)** 

**VEHICLE STABILITY CONTROL (VSC)** 

TIRE PRESSURE WARNING SYSTEM (TPWS)

**ANTI-THEFT SYSTEM (ENGINE IMMOBILIZER)** 